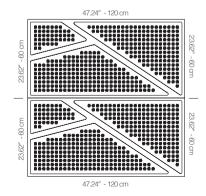

## WDETANA1AALGRBLGR2

GREY LACQUER 20MM PERFORATION

 $47.24'' \times 23.62''$  (120  $\times$  60 cm) panels come in sets of two.  $23.62'' \times 23.62''$  (60  $\times$  60 cm) panels come in sets of four. The number of panels per box is the minimum suggested amount to create the design envisioned by Mikodam.

## **DIMENSIONS**

X : 23.62" - 60 cm

Y: 47.24" - 120 cm

D: 3.42" - 8.7 cm

W: 26.0 lbs - 11.8 kg

\*Perforated surface options with two different diameters are available.

Rail depth is not included in the measurements. (Depth of rail: 1" - 2,5 cm)