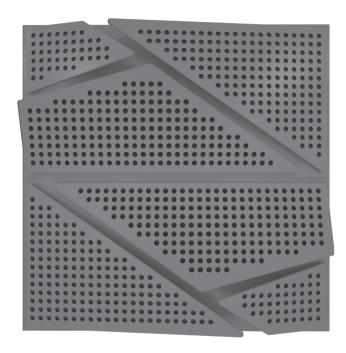

## WDETANA1AALGRBLGR2

GREY LACQUER 20MM PERFORATION

 $47.24'' \times 23.62''$  (120  $\times$  60 cm) panels come in sets of two.  $23.62'' \times 23.62''$  (60  $\times$  60 cm) panels come in sets of four. The number of panels per box is the minimum suggested amount to create the design envisioned by Mikodam.

## **DIMENSIONS**

X : 23.62" - 60 cm

Y: 47.24" - 120 cm

D: 3.42" - 8.7 cm

W: 26.0 lbs - 11.8 kg

\*Perforated surface options with two different diameters are available.

Rail depth is not included in the measurements. (Depth of rail: 1" - 2,5 cm)