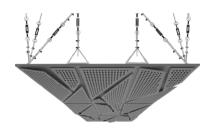

## **DETA**





## WDETANA1AALGRBLGR2

GREY LACQUER 20MM PERFORATION

 $47.24'' \times 23.62''$  (120  $\times$  60 cm) panels come in sets of two.  $23.62'' \times 23.62''$  (60  $\times$  60 cm) panels come in sets of four. The number of panels per box is the minimum suggested amount to create the design envisioned by Mikodam.



## CEILING APPLICATION





## **DIMENSIONS**



X : 23.62" - 60 cm

Y: 47.24" - 120 cm

D: 3.42" - 8.7 cm

W: 26.0 lbs - 11.8 kg

\*Perforated surface options with two different diameters are available.

Rail depth is not included in the measurements. (Depth of rail: 1" - 2,5 cm)

\*\*Can be used with baseboard upon request.