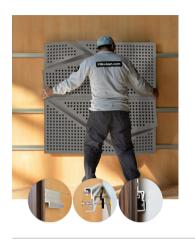

## **DETA**





## WDETANA1AALGRBLGR2

GREY LACQUER 20MM PERFORATION

 $47.24'' \times 23.62''$  (120  $\times$  60 cm) panels come in sets of two.  $23.62'' \times 23.62''$  (60  $\times$  60 cm) panels come in sets of four. The number of panels per box is the minimum suggested amount to create the design envisioned by Mikodam.



## CEILING APPLICATION





## **DIMENSIONS**



X : 23.62" - 60 cm

Y: 47.24" - 120 cm

D: 3.42" - 8.7 cm

W: 26.0 lbs - 11.8 kg

\*Perforated surface options with two different diameters are available.

Rail depth is not included in the measurements. (Depth of rail: 1" - 2,5 cm)

\*\*Can be used with baseboard upon request.